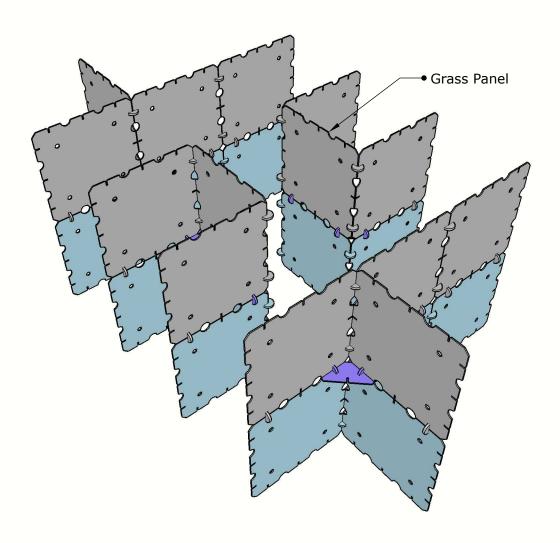

Requires 2 x Minecraft Explorer Kits. Recommended for ages 8+. Takes one to two hours to build.

The townspeople are living in luxury with Villager House X2! With two separate entrances to easily hide from zombies, a high roof, and plenty of room for all their emerald deals, this house will keep the villagers very happy.







Dirt Panels x 13 Grass Panels x 1 Connectors x 16





#### **Add Purple Components**



Gold Braces x 8 Connectors x 14





#### **Add Gray Components**



Dirt Panels x 13 Grass Panels x 1 Connectors x 30





#### **Add Orange Components**

Gold Braces x 16 Connectors x 8







#### **Add Yellow Components**



Grass Panels x 6 Gold Braces x 12 Connectors x 46





#### **Add Pink Components**



Dirt Panels x 6 Connectors x 14