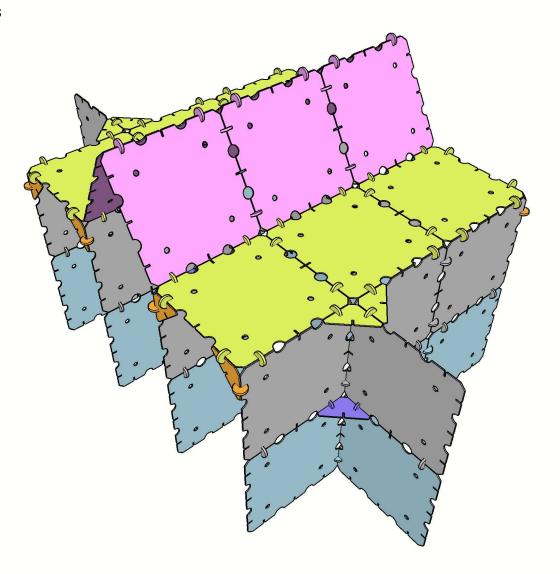

Requires 2 x Minecraft Explorer Kits. Recommended for ages 8+. Takes one to two hours to build.

The townspeople are living in luxury with Villager House X2! With two separate entrances to easily hide from zombies, a high roof, and plenty of room for all their emerald deals, this house will keep the villagers very happy.







Dirt Panels x 13 Grass Panels x 1 Connectors x 16





#### **Add Purple Components**



Gold Braces x 8 Connectors x 14





#### **Add Gray Components**



Dirt Panels x 13 Grass Panels x 1 Connectors x 30





#### **Add Orange Components**

Gold Braces x 16 Connectors x 8







#### **Add Yellow Components**



Grass Panels x 6 Gold Braces x 12 Connectors x 46





#### **Add Pink Components**



Dirt Panels x 6 Connectors x 14