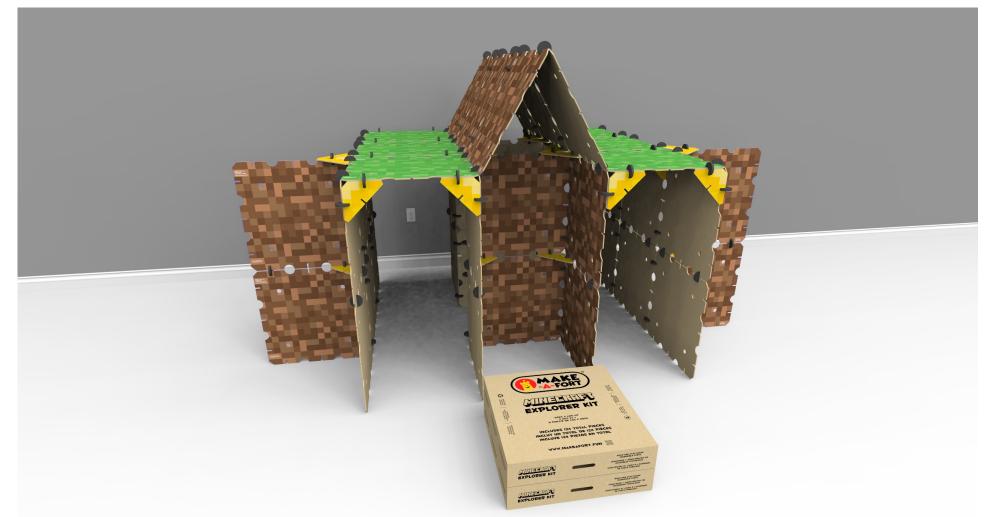

Requires 2 x Minecraft Explorer Kits. Recommended for ages 8+. Takes one to two hours to build.

The townspeople are living in luxury with Villager House X2! With two separate entrances to easily hide from zombies, a high roof, and plenty of room for all their emerald deals, this house will keep the villagers very happy.