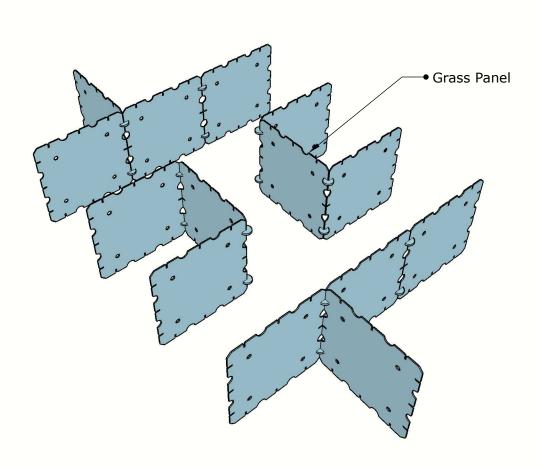

Requires 2 x Minecraft Explorer Kits. Recommended for ages 8+. Takes one to two hours to build.

The townspeople are living in luxury with Villager House X2! With two separate entrances to easily hide from zombies, a high roof, and plenty of room for all their emerald deals, this house will keep the villagers very happy.







Dirt Panels x 13 Grass Panels x 1 Connectors x 16





#### **Add Purple Components**



Gold Braces x 8 Connectors x 14





#### **Add Gray Components**



Dirt Panels x 13 Grass Panels x 1 Connectors x 30





#### **Add Orange Components**

Gold Braces x 16 Connectors x 8







#### **Add Yellow Components**



Grass Panels x 6 Gold Braces x 12 Connectors x 46





#### **Add Pink Components**



Dirt Panels x 6 Connectors x 14