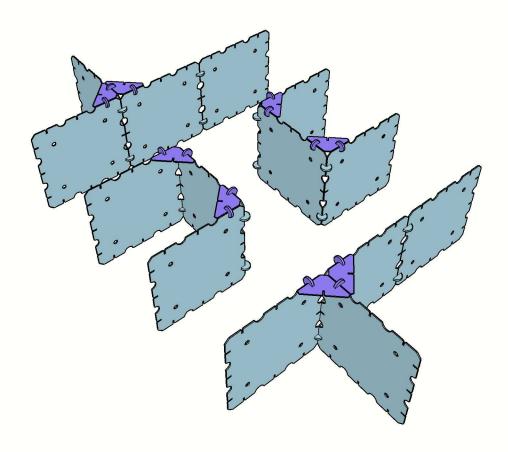

Requires 2 x Minecraft Explorer Kits. Recommended for ages 8+. Takes one to two hours to build.

The townspeople are living in luxury with Villager House X2! With two separate entrances to easily hide from zombies, a high roof, and plenty of room for all their emerald deals, this house will keep the villagers very happy.







Dirt Panels x 13 Grass Panels x 1 Connectors x 16





#### **Add Purple Components**



Gold Braces x 8 Connectors x 14





#### **Add Gray Components**



Dirt Panels x 13 Grass Panels x 1 Connectors x 30





#### **Add Orange Components**

Gold Braces x 16 Connectors x 8







#### **Add Yellow Components**



Grass Panels x 6 Gold Braces x 12 Connectors x 46





#### **Add Pink Components**



Dirt Panels x 6 Connectors x 14